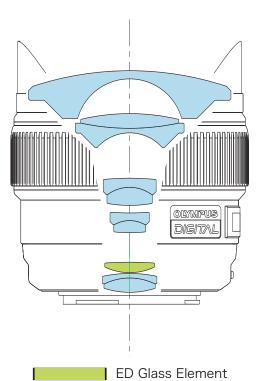

#### **Zuiko Digital Lens Advantages**

Digital Specific Lens<sup>™</sup> This pristine glass lens delivers light directly to each of the imager's pixels. From center to edge, each image is filled with rich, accurate color, high contrast and subtle gradation. Designed exclusively for digital photography, Zuiko Digital Lenses provide a level of precision that's unattainable from a digital body using a traditional 35mm film lens.

**Smart System** To correct lens distortions, shading and exposure information, this amazing lens has an upgradeable built-in computer that communicates directly with the camera's software. As a result, an exceptional level of control and accuracy is achieved, well beyond the capabilities of a passive lens.